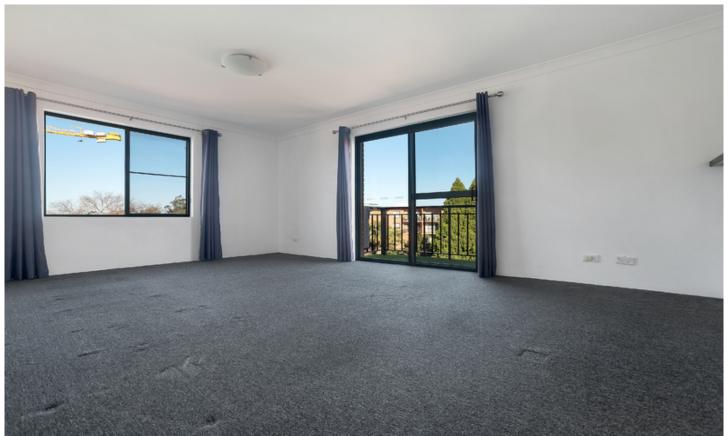

## Top floor light filled three bedroom apartment

Located within the tightly held Huntley Green complex, this contemporary light filled apartment is the epitome of urban living within a desirable inner city location. Generously proportioned with a well-designed floor plan & quality finishes throughout, this property confirms ultimate convenience within close proximity to the CBD.

Large open plan lounge & dining area
Modern kitchen w stainless steel appliances
Light filled balcony with complex views
Large main bedroom w built-in robes & ensuite
Second bed w built-in robes & oversized third bedroom
Bathroom w tub & separate laundry w dryer
Two secure car spaces & ample visitor parking