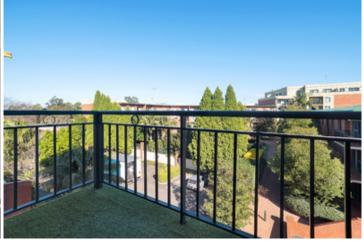

Large open plan lounge & dining area
Modern kitchen w stainless steel appliances
Light filled balcony with complex views
Large main bedroom w built-in robes & ensuite
Second bed w built-in robes & oversized third bedroom
Bathroom w tub & separate laundry w dryer
Two secure car spaces & ample visitor parking