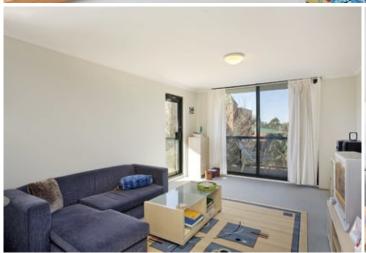

Open plan lounge & dining area flowing onto the east facing balcony Gourmet gas kitchen w/ dishwasher
Spacious bedroom w/ large built-in wardrobe
Stylish bathroom w/ bath tub & internal laundry w/ dryer
Generous storage space throughout
Secure car space & ample visitor parking
FREE GAS
Photos used are of a similar apartment