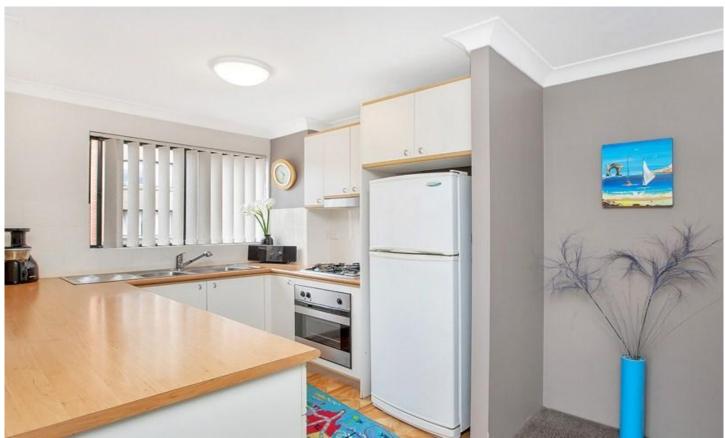

Open plan lounge & dining area flowing onto the east facing balcony Gourmet gas kitchen w/ dishwasher
Spacious bedroom w/ large built-in wardrobe
Stylish bathroom w/ bath tub & internal laundry w/ dryer
Generous storage space throughout
Secure car space & ample visitor parking
FREE GAS
Photos used are of a similar apartment