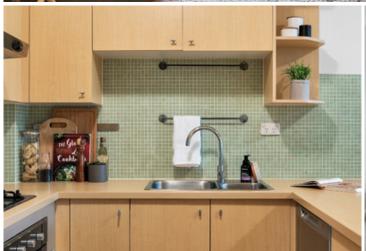

Large open plan lounge & dining area
Modern gas kitchen w stainless steel appliances
Entertainers balcony w private leafy outlook
Large main bedroom w built-in robes & ensuite
Generous second bedroom w built-in robes
Stylish bathroom w tub & separate laundry w dryer
Secure car space & ample visitor parking