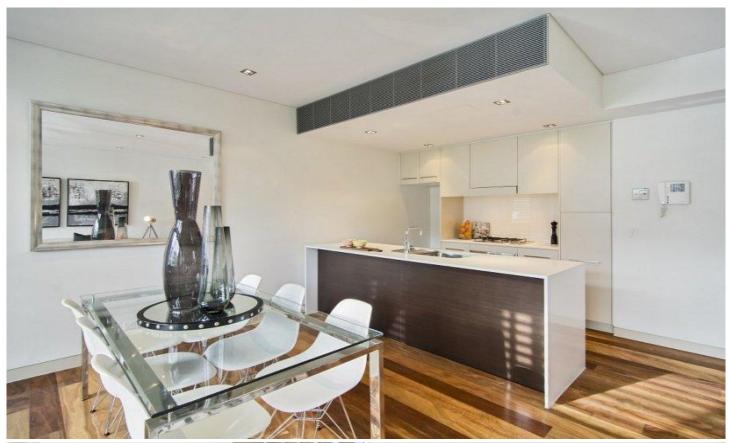

## Light filled split level apartment in ?Cammeray Square'

Exuding a sense of quality and sophistication, this split level security apartment in located in the sought after ?Cammeray Square' complex. Offering generous light filled open plan living with stylish modern finishes, it is perfectly situated only moments to shops and eateries with transport to the city at your door.

Light filled open plan lounge & dining area
Designer gas kitchen w stainless steel appliances
Main bedroom w built-in robes & stylish ensuite
Generous second bedroom w built-in robes
Chic bathroom w tub & separate laundry w dryer
Generous storage & ducted air conditioning
Undercover secure car space & storage area
Security complex w lift & intercom access