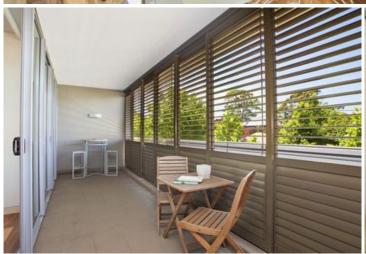

Light filled open plan lounge & dining area
Designer gas kitchen w stainless steel appliances
Main bedroom w built-in robes & stylish ensuite
Generous second bedroom w built-in robes
Chic bathroom w tub & separate laundry w dryer
Generous storage & ducted air conditioning
Undercover secure car space & storage area
Security complex w lift & intercom access