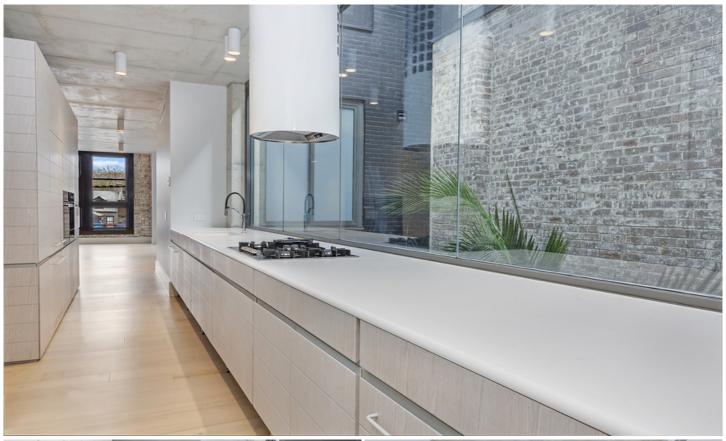

Glass-embraced living and dining area w timber floors and raw concrete ceilings

Atrium kitchen style w stainless steel appliances & fridge/freezer

Master bedroom w built-in robes & ensuite w double vanity & bath tub