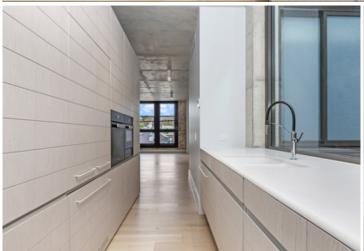

Glass-embraced living and dining area w timber floors and raw concrete ceilings

Atrium kitchen style w stainless steel appliances & fridge/freezer

Master bedroom w built-in robes & ensuite w double vanity & bath tub