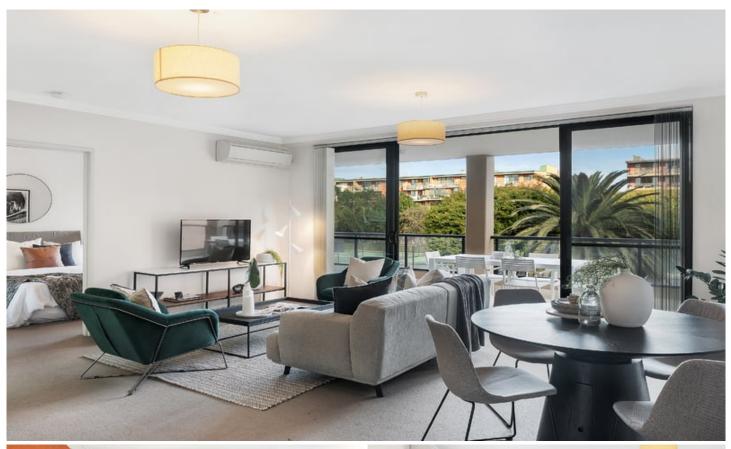

## 93 sqm contemporary park-side sanctuary

This desirable park-side apartment delivers the essence of cosmopolitan living within tranquil surrounds, offering 93 sqm and extensive entertainer's terrace whilst enjoying uninterrupted views of the complex's superb facilities & lush gardens. Immerse yourself in an effortless urban lifestyle, perfect for the savvy investor or couple that demands quality without compromise.

Generous open plan lounge & dining area w/ air conditioning Extensive outdoor terrace w/ internal facing views Spacious light filled master bedroom w/ BIR Modern gas kitchen w/ s/s appliances & plenty of storage Stylish bathroom w/ tub & laundry facilities Secure car space, lift access and visitor parking