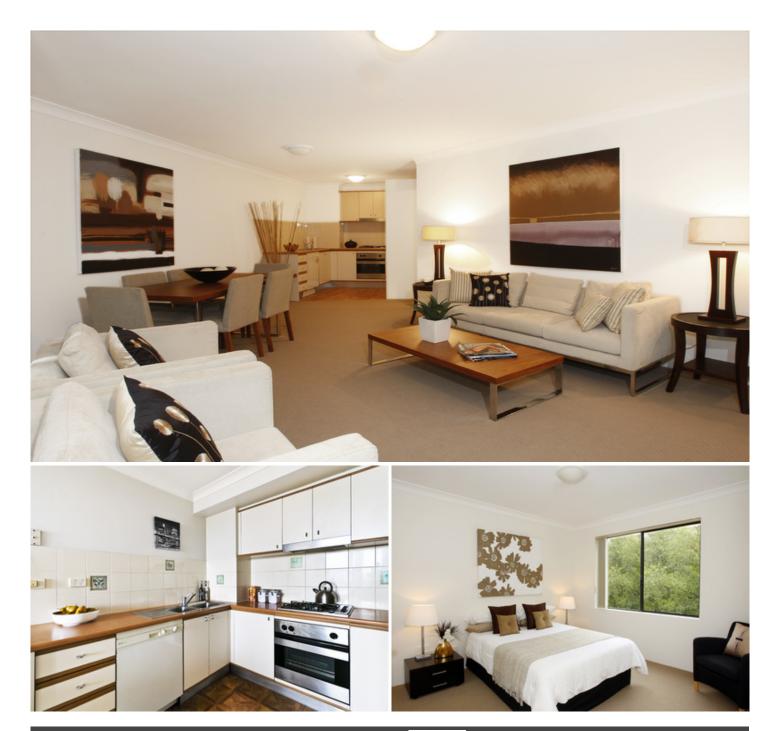

## Spacious apartment in Resort Style complex

Generous in size, this one bedroom apartment with secure parking is located within the sought after lifestyle complex Sydney Park Village. Located on the second floor with an internal aspect, this apartment offers ultimate convenience with a cosmopolitan lifestyle address.

Large open plan lounge & dining area Modern gas kitchen w stainless steel appliances Spacious bedroom w large built-in robes Bathroom w tub & separate laundry w dryer Large entertainers balcony w complex views Free gas & generous storage space throughout Secure car space, lift access & ample visitor parking

Placed just steps from the hip Erskineville Village, the eat streets of King and Crown Streets and minutes to Pinos, Campos, ErskineVilla, Bread & Circus, Fratelli Fresh & 4 Ounce Burger Co, Sydney Park Village is one of the most sought after resort style buildings in inner Sydney. Offering incomparable facilities including 24 hour security, 60 visitor car spaces, outdoor pool, two tennis courts, gym and indoor heated lap pool - immerse yourself in a sanctuary away from any urban buzz.