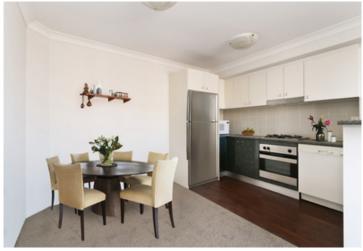

Large open plan lounge & dining area
Modern gas kitchen w stainless steel appliances
North facing entertainers balcony w city views
Spacious bedroom w large built-in wardrobes
Stylish bathroom w tub & internal laundry w dryer
Security car space & ample visitor parking