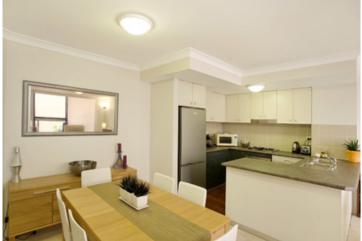

Large open plan lounge & dining area
Modern gas kitchen w stainless steel appliances
Oversized main bedroom w walk-in robe & ensuite
Generous second bedroom w built-in wardrobes
Bathroom w tub & internal laundry w dryer
Air conditioning, ceiling fans & generous storage space
Privately positioned entertainers balcony
Secure car space & ample visitor parking