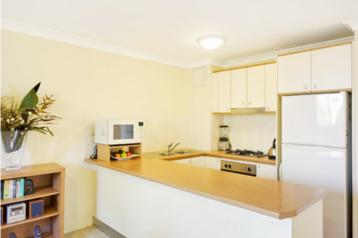

Oversized open plan lounge & dining area West facing entertaining terrace w city views Modern gas kitchen w stainless steel appliances Large main bedroom w built-in robes & ensuite Generous second bedroom w built-in robes Stylish bathroom w tub & separate laundry w dryer Ample storage throughout & separate wash room Undercover secure car space & ample visitor parking