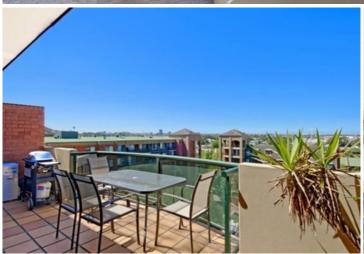

Oversized open plan lounge & dining area West facing entertaining terrace w city views Modern gas kitchen w stainless steel appliances Large main bedroom w built-in robes & ensuite Generous second bedroom w built-in robes Stylish bathroom w tub & separate laundry w dryer Ample storage throughout & separate wash room Undercover secure car space & ample visitor parking