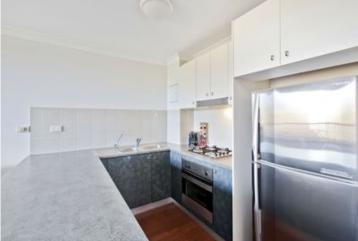

Large open plan lounge & dining area
Gas kitchen w stainless steel appliances
Generous bedroom w built-in wardrobes
Bathroom w tub & internal laundry w dryer
Light filled wrap-around entertainer's balcony
Air conditioning & generous storage space
Secure car space & ample visitor parking