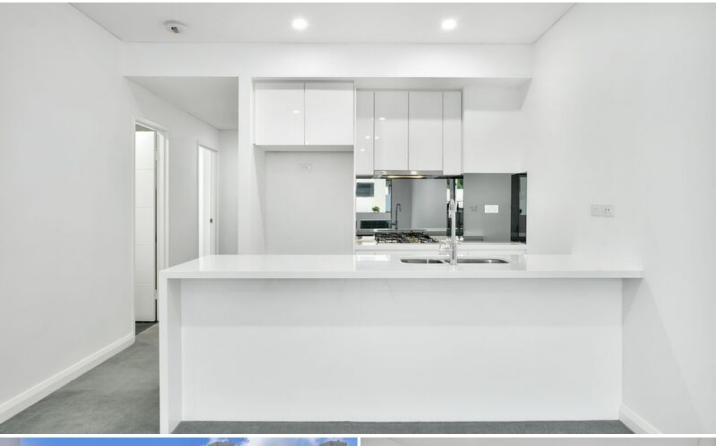

Light filled open plan lounge & dining area Designer gas kitchen w stainless steel appliances Entertainers balcony w city skyline views Main bed w walk-in robe & chic ensuite Generous second bed w built-in robes Stylish bathroom & internal laundry w dryer Ducted air conditioning & intercom/lift access Security car space & additional storage cage