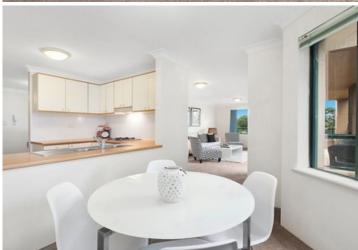

Generous open plan living & dining area
Modern gas kitchen with stainless steel appliances
Large main bedroom w walk-in robe & ensuite bathroom
Spacious second & third bedrooms both w built in robes
Modern bathroom w tub & separate laundry w dryer
Large courtyard perfect for entertaining
Two secure car spaces & ample visitor parking