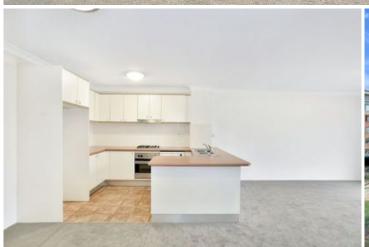

Large open plan lounge & dining area
Modern gas kitchen w stainless steel appliances
Spacious main bed with walk-in robe & ensuite
Generous second bed w large built-in robes
Bathroom w tub & internal laundry w dryer
Light filled balcony w complex views
Secure car space & ample visitor parking