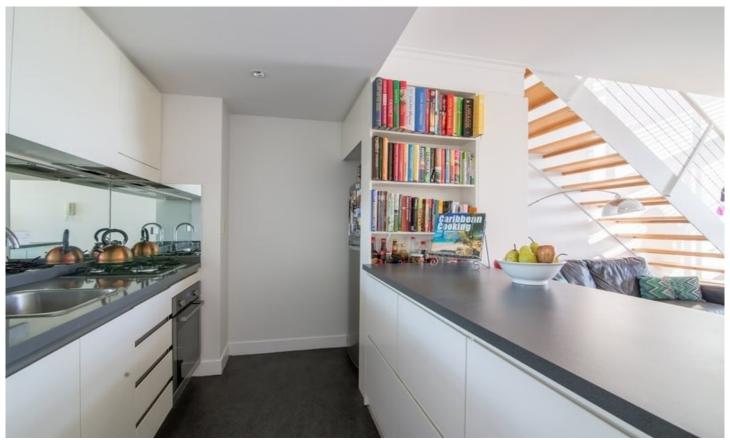

Light filled open plan lounge & dining
Designer gas kitchen w stainless steel appliances
Loft style double bedroom w large built-in robes
Light filled balcony perfect for entertaining
Stylish bathroom & internal laundry w dryer
Air conditioning, new paint & light fixtures throughout
Undercover secure car space & additional storage unit