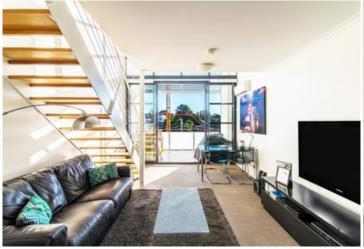

Light filled open plan lounge & dining
Designer gas kitchen w stainless steel appliances
Loft style double bedroom w large built-in robes
Light filled balcony perfect for entertaining
Stylish bathroom & internal laundry w dryer
Air conditioning, new paint & light fixtures throughout
Undercover secure car space & additional storage unit