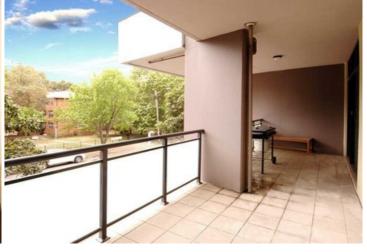

Light filled open plan lounge & dining area Modern gas kitchen w stainless steel appliances Generous bedroom w large built-in wardrobes Light-filled balcony perfect for entertaining Stylish bathroom & separate laundry w dryer Double glazed windows/doors w security screens Air conditioning in both living & bedroom Security car space w additional storage box Security building w intercom & lift access