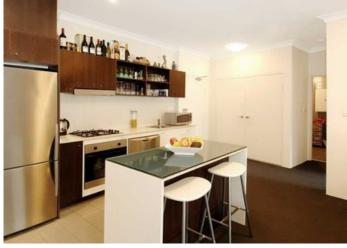

Light filled open plan lounge & dining area Modern gas kitchen w stainless steel appliances Generous bedroom w large built-in wardrobes Light-filled balcony perfect for entertaining Stylish bathroom & separate laundry w dryer Double glazed windows/doors w security screens Air conditioning in both living & bedroom Security car space w additional storage box Security building w intercom & lift access