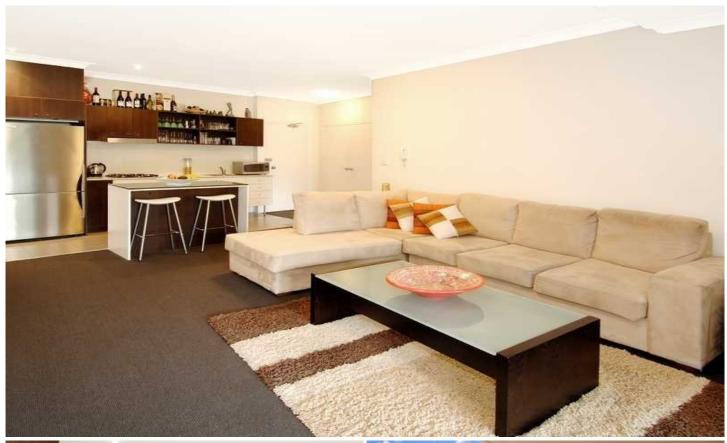

## Stylish apartment in convenient location

Situated in the heart of Waterloo, this stylish apartment is perfectly positioned in the popular Soho complex. Offering a generous open plan floor plan with modern finishes throughout, this apartment features a light filled aspect and great entertainers' layout.

Light filled open plan lounge & dining area Modern gas kitchen w stainless steel appliances Generous bedroom w large built-in wardrobes Light-filled balcony perfect for entertaining Stylish bathroom & separate laundry w dryer Double glazed windows/doors w security screens Air conditioning in both living & bedroom Security car space w additional storage box Security building w intercom & lift access