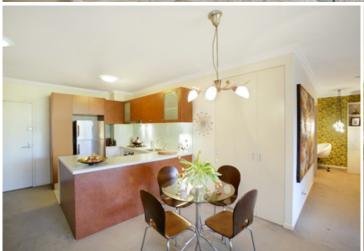

Generous open plan lounge & dining flowing onto a large tiled balcony
Designer gas kitchen w stainless steel appliances
Main bedroom w built-ins, ensuite & balcony access
Spacious Second bedroom with built-in wardrobes
Stylish bathroom w tub & separate laundry w dryer
Study area perfect for home office
Air conditioning, & generous storage space
Secure car space, lift access & visitor parking