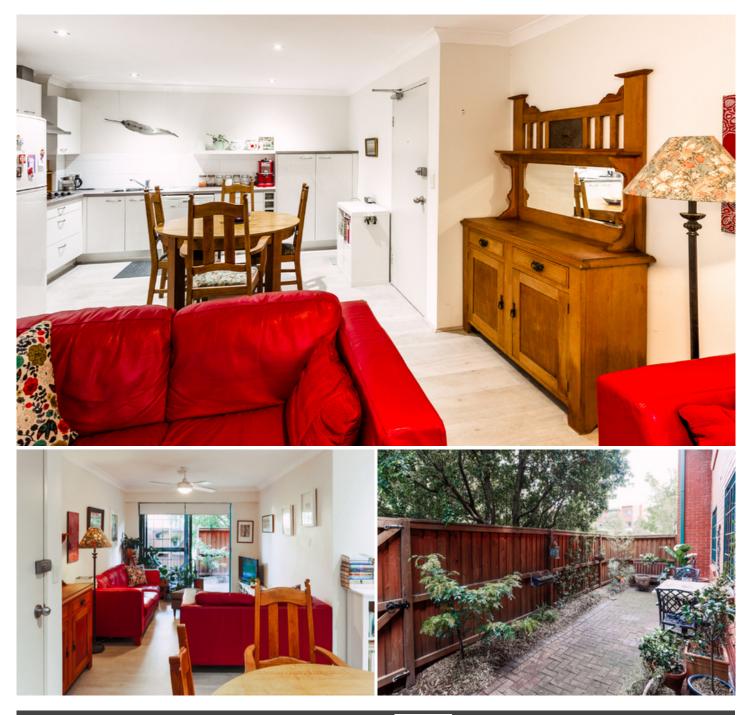

## Two bedroom garden apartment

Situated within the well maintained Huntley Green security complex is this ground floor two bedroom courtyard apartment with secure undercover parking. Generously proportioned with a well-designed floor plan & quality finishes throughout, this property confirms ultimate convenience in a highly desirable location.

Light filled open plan lounge & dining Modern kitchen w stainless steel appliances Master bedroom w built-in robes & ensuite Generous second bedroom w built-in robes Stylish bathroom & internal laundry w dryer Ceiling fans & new paint throughout Undercover secure car space & visitor parking