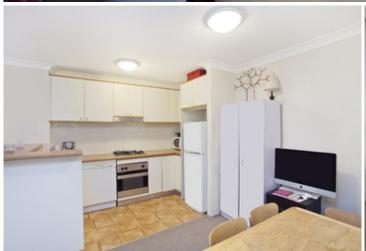

Generous open plan lounge & dining area Modern gas kitchen w stainless steel appliances Well-appointed bedroom w built-in wardrobes Bathroom w tub & internal laundry w dryer Entertainers' balcony w complex views Secure car space & ample visitor parking