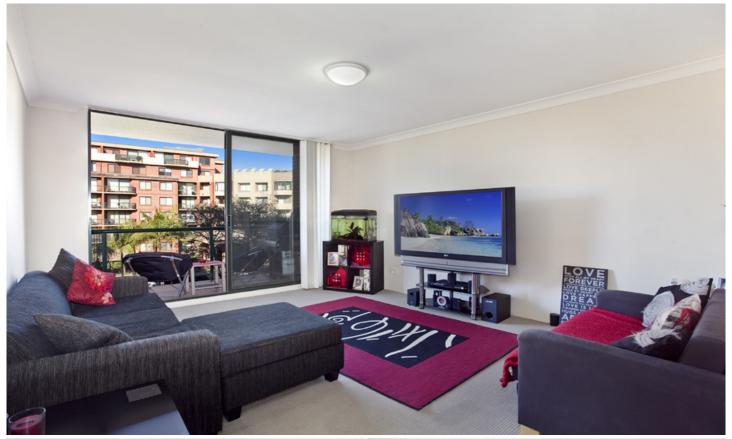

Generous open plan lounge & dining area Modern gas kitchen w stainless steel appliances Well-appointed bedroom w built-in wardrobes Bathroom w tub & internal laundry w dryer Entertainers' balcony w complex views Secure car space & ample visitor parking