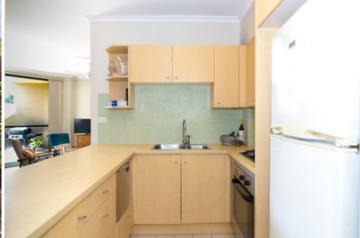

Large open plan lounge & dining area
Designer gas kitchen w stainless steel appliances
Spacious bedroom w built-in robes & balcony access
Modern bathroom w tub & separate laundry w dryer
Sun drenched entertainers balcony w leafy outlook
Air conditioning & generous storage space throughout
Security car space & ample visitor parking