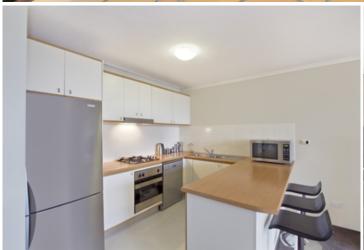

Oversized open plan lounge & dining area Light filled entertaining terrace w city views Designer gas kitchen w stainless steel appliances Large main bedroom w built-in robes & ensuite Generous second bedroom w built-in robes Stylish bathroom w tub & separate laundry w dryer Ceiling fans, ample storage & separate wash room Undercover secure car space & ample visitor parking