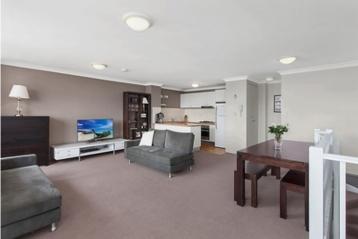

Oversized open plan lounge & dining area Light filled entertaining terrace w city views Designer gas kitchen w stainless steel appliances Large main bedroom w built-in robes & ensuite Generous second bedroom w built-in robes Stylish bathroom w tub & separate laundry w dryer Ceiling fans, ample storage & separate wash room Undercover secure car space & ample visitor parking