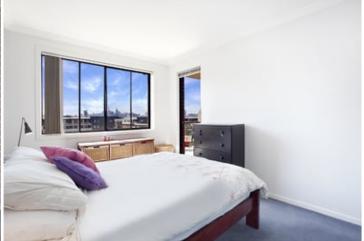

Generous open plan lounge & dining area
Designer gas kitchen w stainless steel appliances
Light filled balcony perfect for entertaining
Spacious bedroom w built in robe & balcony access
Stylish bathroom w tub & internal laundry w dryer
Separate study area perfect for home office
Air conditioning in living/dining area
Secure car space & additional storage box