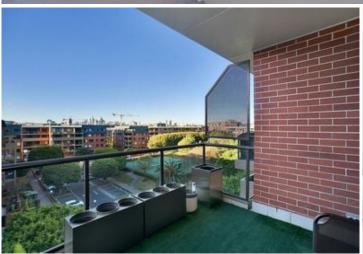

Generous open plan lounge & dining area
Designer gas kitchen w stainless steel appliances
Light filled balcony perfect for entertaining
Spacious bedroom w built in robe & balcony access
Stylish bathroom w tub & internal laundry w dryer
Separate study area perfect for home office
Air conditioning in living/dining area
Secure car space & additional storage box