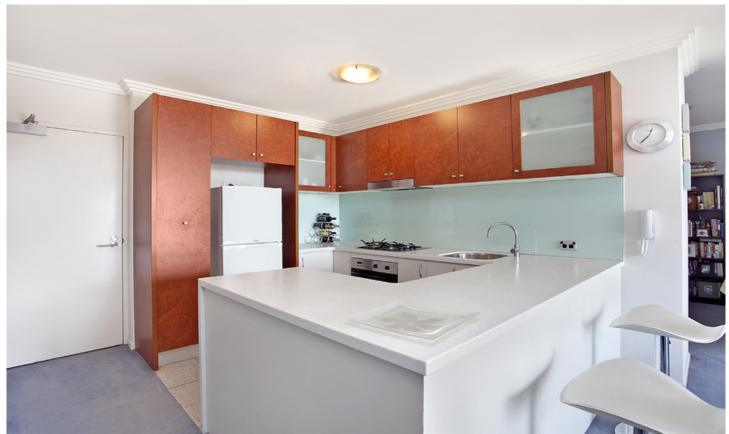

Generous open plan lounge & dining area
Designer gas kitchen w stainless steel appliances
Light filled balcony perfect for entertaining
Spacious bedroom w built in robe & balcony access
Stylish bathroom w tub & internal laundry w dryer
Separate study area perfect for home office
Air conditioning in living/dining area
Secure car space & additional storage box