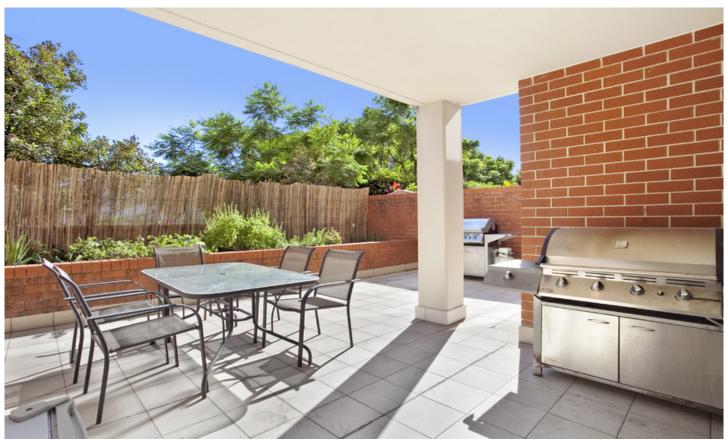

## Garden apartment with large private courtyard

Enjoy the essence of outdoor living and entertaining in this privately positioned two bedroom apartment. Situated in the heart of Erskineville's vibrant village culture, this apartment showcases light filled open plan living and offers low maintenance designer living on the buzzing inner-city fringe.

Light filled open plan lounge & dining area Large entertainers courtyard w private access Designer gas kitchen w stainless steel appliances Oversized main bed w walk-in wardrobe & ensuite Generous second bedroom w built-in robes Stylish bathroom w tub & separate laundry w dryer Separate study area & air conditioning Security car space & ample visitor parking