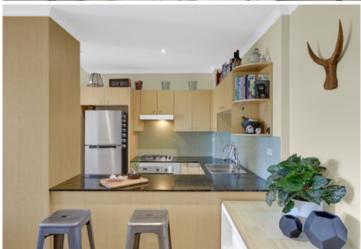

Light filled open plan lounge & dining area Large entertainers courtyard w private access Designer gas kitchen w stainless steel appliances Oversized main bed w walk-in wardrobe & ensuite Generous second bedroom w built-in robes Stylish bathroom w tub & separate laundry w dryer Separate study area & air conditioning Security car space & ample visitor parking