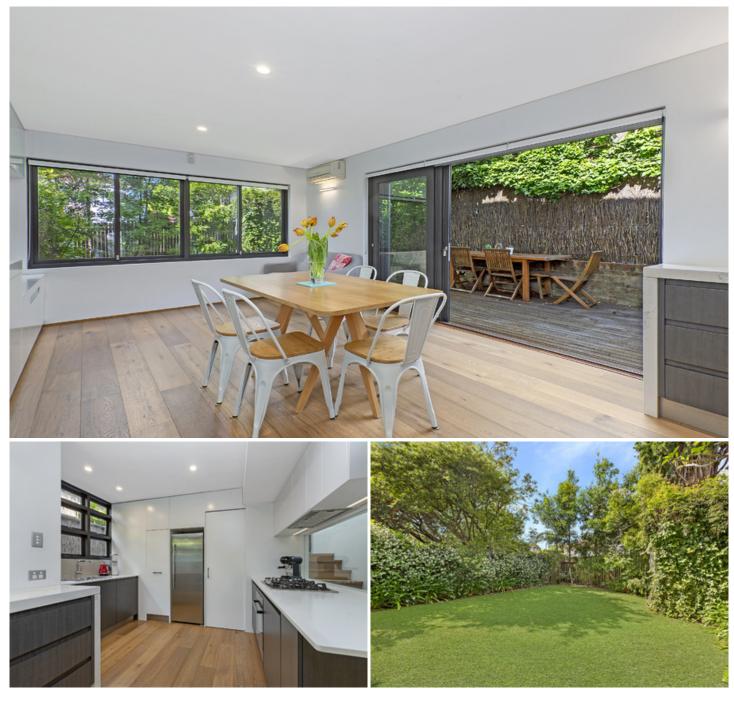

## HOLDING FEE TAKEN

This spacious renovated split-level Federation semi is set in a quiet street only two sets of lights to the CBD. A stunning blend of period charm and light filled modern styling, it is ideal for families or professionals who love to entertain.

One of Willoughby's quietest streets, air conditioning Light filled open plan living, gas bayonet, separate dining Sleek gas/marble kitchen, timber floors, guest w/c Spacious bedrooms, built-ins, master on own level, balcony Sparkling bathroom, claw-foot bath, study nook, linen press Landscaped, level grassed yard, child-friendly, private Entertainer's terrace, retractable awning, storage Light filled, high ceilings, period details, fireplace Walk shops, city buses, schools, WLC, near Chatswood retail