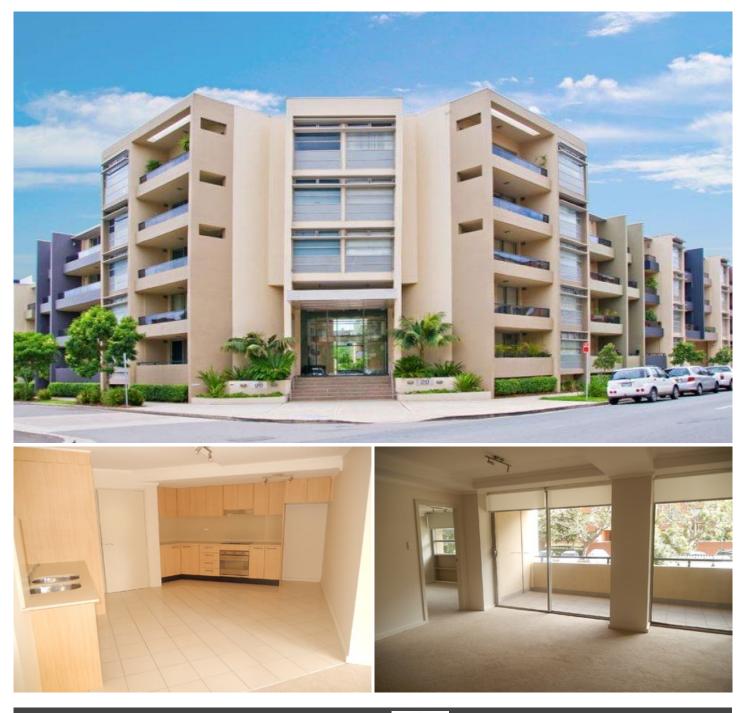

## ERSKINEVILLE, NSW 91/20 Eve Street

## Delightful one bedroom apartment in ?Glo'

Situated in one of Erskineville's most sought after developments, this executive one bedroom apartment offers the ultimate lifestyle choice. Presented in excellent condition, this property showcases generous open plan living matched by high quality interiors.

Open plan lounge & dining area leading to the entertaining terrace Gourmet kitchen with stone benchtops & stainless steel appliances Generous bedroom with floor to ceiling built-in robes Stylish bathroom & separate laundry with clothes dryer Air conditioning & ample storage space throughout Excellent on-site facilities including indoor heated pool & gym

Offering stylish executive living in a highly sought-after location, Glo boasts excellent convenience and lifestyle with Sydney Park only moments down the road and an easy stroll to the vibrant bars and restaurants located in both Erskineville & Newtown. Public transport is literally at your door step with busses to the city just around the corner or a short stroll to either St Peters or Erskineville train station.