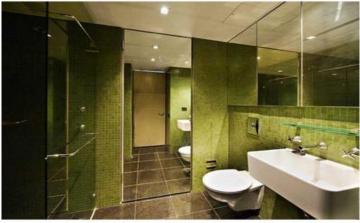

Light filled open plan lounge & dining area
Modern kitchen w stainless steel appliances & bar fridge
Oversized bedroom w queen bed & built-in robes
Stylish bathroom & concealed laundry w washer & dryer
Balcony overlooking the vibrant Macleay Street
Generous storage & quality finishes throughout
Security complex w concierge & intercom access
Underground security stacker car space