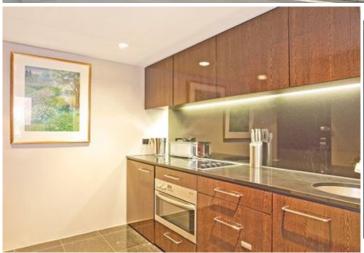

Light filled open plan lounge & dining area
Modern kitchen w stainless steel appliances & bar fridge
Oversized bedroom w queen bed & built-in robes
Stylish bathroom & concealed laundry w washer & dryer
Balcony overlooking the vibrant Macleay Street
Generous storage & quality finishes throughout
Security complex w concierge & intercom access
Underground security stacker car space