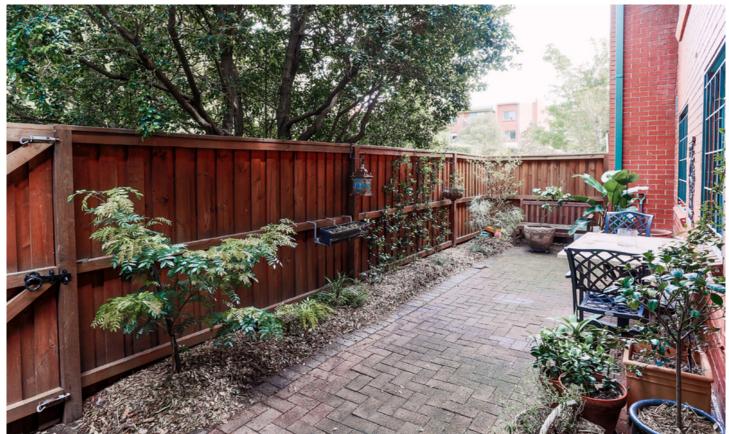

Light filled open plan lounge & dining
Modern kitchen w stainless steel appliances
Master bedroom w built-in robes & ensuite
Generous second bedroom w built-in robes
Large entertainers courtyard w private entry
Stylish bathroom & internal laundry w dryer
Ceiling Fans & new paint throughout
Undercover secure car space & visitor parking