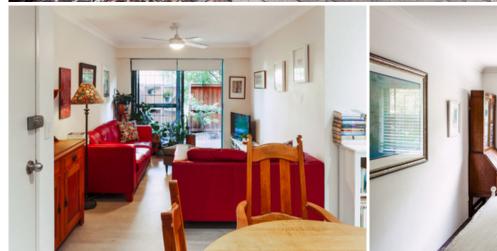

Light filled open plan lounge & dining
Modern kitchen w stainless steel appliances
Master bedroom w built-in robes & ensuite
Generous second bedroom w built-in robes
Large entertainers courtyard w private entry
Stylish bathroom & internal laundry w dryer
Ceiling Fans & new paint throughout
Undercover secure car space & visitor parking