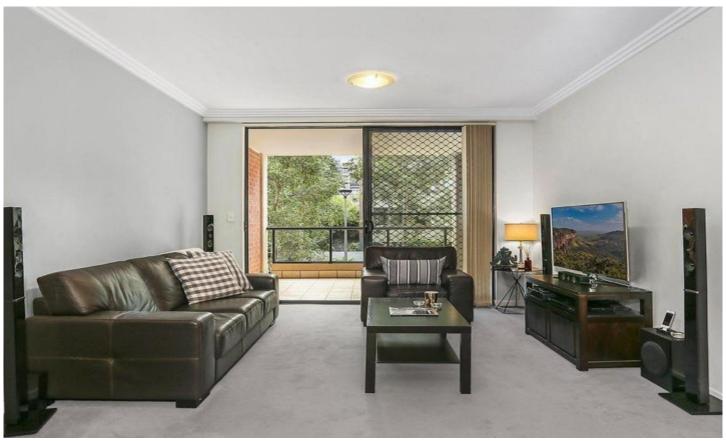

## Light filled one bedroom apartment plus study

Designed for laid back urban living, this west facing one bedroom apartment plus study is perfectly positioned in the desirable resort style complex Sydney Park Village. Boasting a generous free flowing floorplan with stylish modern finishes, this property features a great entertainer's layout and quiet leafy outlook.

Generous open plan lounge & dining area Light filled entertainers balcony w leafy outlook Designer gas kitchen w stainless steel appliances Large bedroom w built-in robes & balcony access Stylish bathroom w tub & internal laundry w dryer Separate study area & generous storage space Secure car space & ample visitor parking