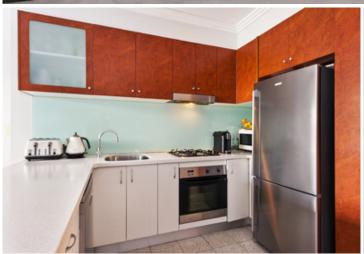

Generous open plan lounge & dining area Light filled entertainers balcony w leafy outlook Designer gas kitchen w stainless steel appliances Large bedroom w built-in robes & balcony access Stylish bathroom w tub & internal laundry w dryer Separate study area & generous storage space Secure car space & ample visitor parking