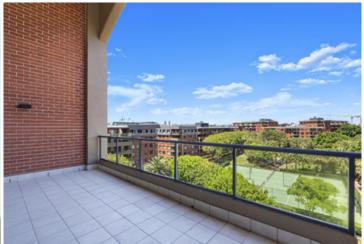

Oversized open plan lounge & dining area
Designer gas kitchen w stone benches & European appliances
Master bedroom w walk-in robe & chic ensuite
Spacious second & third bed both w built-in robes
Large entertainers balcony w leafy complex views
Bathroom w bath tub & separate laundry w dryer
Two secure car spaces & ample visitor parking