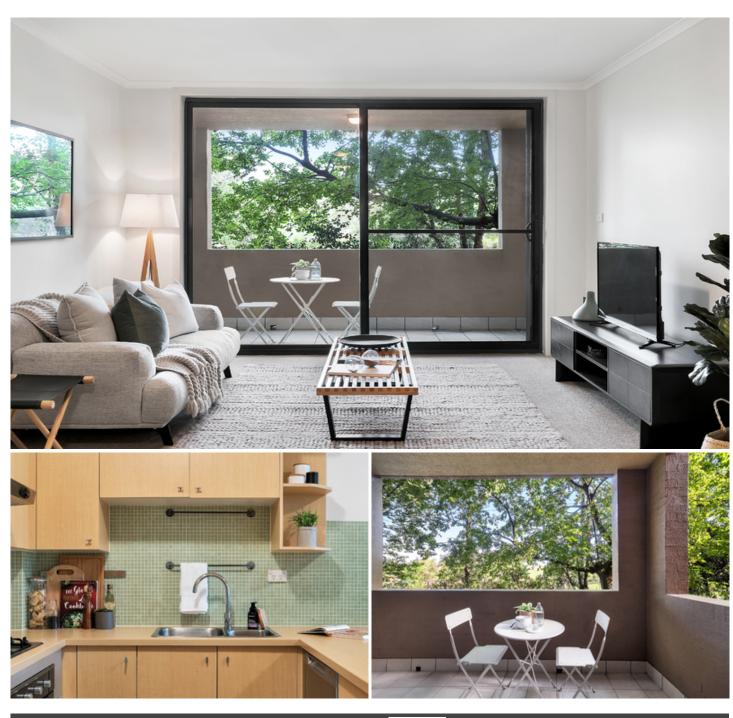

## Two bedroom apartment with private leafy outlook

Located in the popular Sydney Park Village complex, this two bedroom apartment with secure parking showcases a generous floor plan and relaxed resort style living. Featuring a private aspect and leafy outlook, it also offers a great entertainers' layout with stylish modern finishes.

Large open plan lounge & dining area Modern gas kitchen w stainless steel appliances Entertainers balcony w private leafy outlook Large main bedroom w built-in robes & ensuite Generous second bedroom w built-in robes Stylish bathroom w tub & separate laundry w dryer Secure car space & ample visitor parking

Placed just steps from the hip Erskineville Village, the eat streets of King and Crown Streets and minutes to Pinos, Campos, ErskineVilla, Bread & Circus, Fratelli Fresh & 4 Ounce Burger Co, Sydney Park Village is one of the most sought after resort style buildings in inner Sydney. Offering incomparable facilities including 24 hour security, 60 visitor car spaces, outdoor pool, two tennis courts, gym and indoor heated lap pool - immerse yourself in a sanctuary away from any urban buzz.