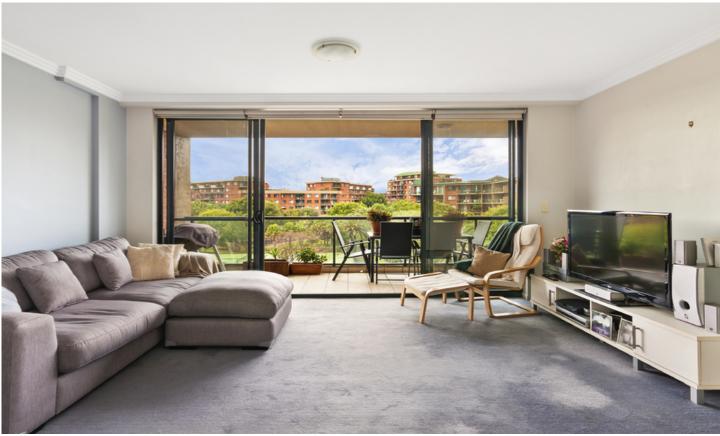

## Oversized apartment with leafy outlook

Generous in size and features, this one bedroom apartment boasts light filled, oversized living. Situated in the highly sought after Sydney Park Village complex, it offers a versatile floor plan with stylish finishes and peaceful views over the complex gardens and outdoor facilities.

Large open plan lounge & dining area Designer gas kitchen w stainless steel appliances Generous bedroom w built-in robes & balcony access Full length entertainers balcony w complex views Stylish bathroom w tub & internal laundry w dryer Air conditioning & internal aspect w no road frontage Secure car space & ample visitor parking