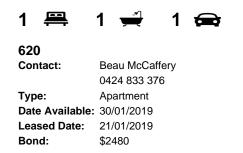

King and Crown Streets and minutes to The Grounds, Campos, Rosetta Stone Bakery, Bread & Circus, and Fratelli Fresh, Sydney Park Village is one of the most sought after resort style buildings in inner Sydney. Offering incomparable facilities including 24 hour security, 60 visitor car spaces, outdoor pool, two tennis courts, gym and indoor heated lap pool - immerse yourself in a sanctuary away from any urban buzz.

Please ensure that you register your details to inspect the property. Registration will ensure you are instantly informed of any updates, changes or cancellations. While care has been taken in the preparation of these particulars, no responsibility is accepted for the accuracy and interested persons are advised to make their own enquiries and satisfy themselves in all respects.



https://www.beaumccaffery.com.au/4699756