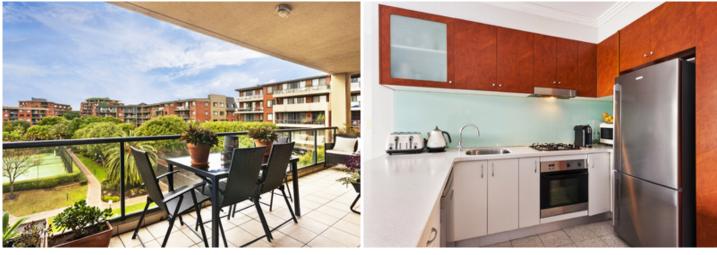

Large open plan lounge & dining area Designer gas kitchen w stainless steel appliances Generous bedroom w built-in robes & balcony access Full length entertainers balcony w complex views Stylish bathroom w tub & internal laundry w dryer Air conditioning & internal aspect w no road frontage Secure car space & ample visitor parking

Placed just steps from the hip Erskineville Village, the eat streets of King and Crown Streets and minutes to The Grounds, Campos, Rosetta Stone Bakery, Bread & Circus, and Fratelli Fresh, Sydney Park Village is one of the most sought after resort style buildings in inner Sydney. Offering incomparable facilities including 24 hour security, 60 visitor car spaces, outdoor pool, two tennis courts, gym and indoor heated lap pool - immerse yourself in a sanctuary away from any urban buzz.