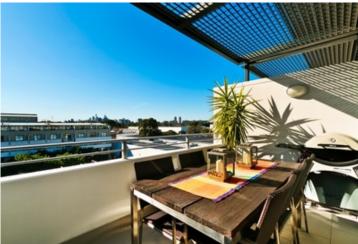

Light filled open plan lounge & dining area
Designer gas kitchen w stainless steel appliances & fridge
Generous bedrooms both w built-in wardrobes
Two separate terraces perfect for entertaining
Stylish bathroom & separate laundry w dryer
Northerly aspect & peaceful position w no road frontage
Undercover secure car space & visitor parking