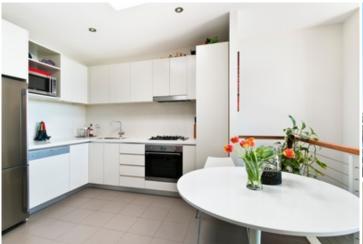

Light filled open plan lounge & dining area
Designer gas kitchen w stainless steel appliances & fridge
Generous bedrooms both w built-in wardrobes
Two separate terraces perfect for entertaining
Stylish bathroom & separate laundry w dryer
Northerly aspect & peaceful position w no road frontage
Undercover secure car space & visitor parking