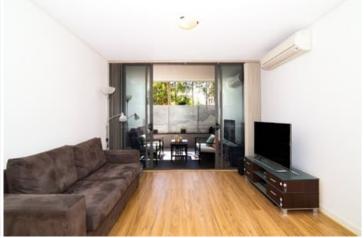

Light-filled open plan lounge & dining area Two oversized courtyards perfect for entertaining Designer gas kitchen w stainless steel appliances Large main bedroom w built-in robes & ensuite Spacious second bedroom w built-in robes Chic bathroom & separate laundry w dryer Floorboards, air conditioning & generous storage Security building w video intercom access