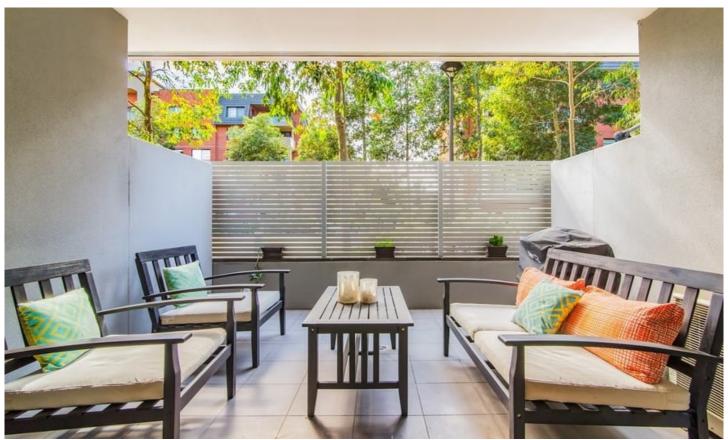

Light-filled open plan lounge & dining area Two oversized courtyards perfect for entertaining Designer gas kitchen w stainless steel appliances Large main bedroom w built-in robes & ensuite Spacious second bedroom w built-in robes Chic bathroom & separate laundry w dryer Floorboards, air conditioning & generous storage Security building w video intercom access