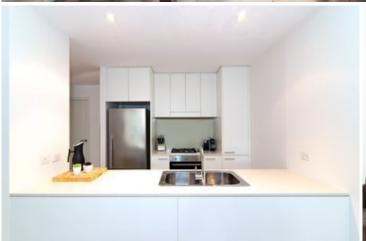

Light-filled open plan lounge & dining area Two oversized courtyards perfect for entertaining Designer gas kitchen w stainless steel appliances Large main bedroom w built-in robes & ensuite Spacious second bedroom w built-in robes Chic bathroom & separate laundry w dryer Floorboards, air conditioning & generous storage Security building w video intercom access