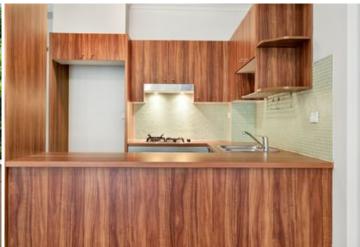

Generous open plan lounge & dining
Gas kitchen w stainless steel appliances
Spacious bedroom w large built-in robes
Entertainers balcony w leafy outlook
Bathroom w tub & internal laundry w dryer
Separate study area perfect for home office
Air conditioning & generous storage space
Security car space & ample visitor parking