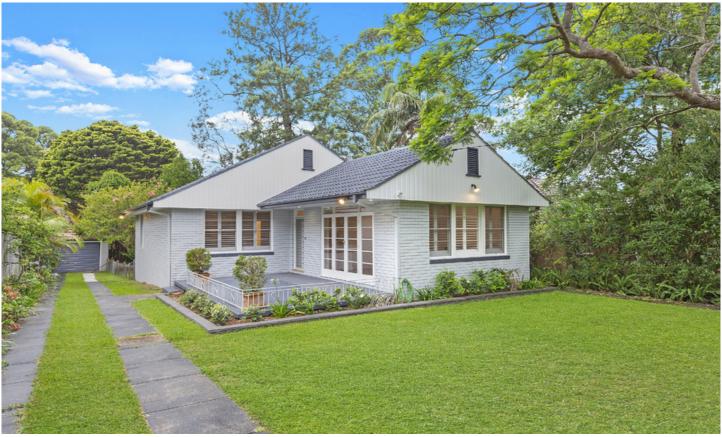

## **ROSEVILLE, NSW** 19 King Edward Street

## Charming full brick home exuding convenience and

## privacy

This spacious renovated full brick home is set in a quiet street only minutes away to the CBD. A stunning blend of period charm and light filled modern styling, it is ideal for families or professionals who love to entertain.

Light filled open plan living w French doors to the sunlit terrace Art deco kitchen w electric appliances and separate oven Two Spacious bedrooms w built-ins & large third bedroom Vintage style bathroom w separate toilet & laundry Generous rear garden w level lawn child-friendly & private Lock up garage w side driveway giving easy access and additional onsite parking