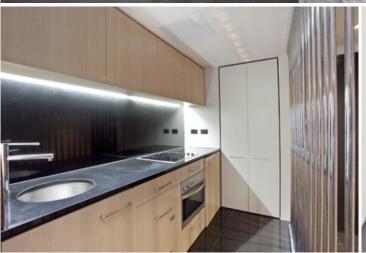

Generous open plan lounge & dining area Kitchen w bar fridge & stainless steel appliances Large bedroom w built-in robes & balcony access Stylish bathroom w concealed laundry & dryer Security intercom system & lift access