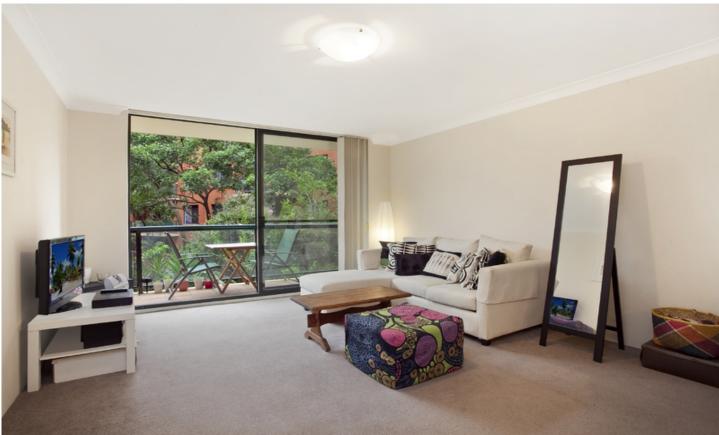

## Light filled apartment with leafy outlook

Generous in size and features, this internal facing one bedroom apartment boasts light filled, resort style living. Situated in the highly sought after Sydney Park Village complex, it offers a versatile floor plan and private leafy outlook.

Light filled open plan lounge & dining area Gas kitchen w stainless steel appliances Generous bedroom w built in robes Bathroom w tub & internal laundry w dryer Balcony w leafy outlook & complex views Security car space & ample visitor parking

Placed just steps from the hip Erskineville Village, the eat streets of King and Crown Streets and minutes to The Grounds, Campos, Rosetta Stone Bakery, Bread & Circus, and Fratelli Fresh, Sydney Park Village is one of the most sought after resort style buildings in inner Sydney. Offering incomparable facilities including 24 hour security, 60 visitor car spaces, outdoor pool, two tennis courts, gym and indoor heated lap pool - immerse yourself in a sanctuary away from any urban buzz.