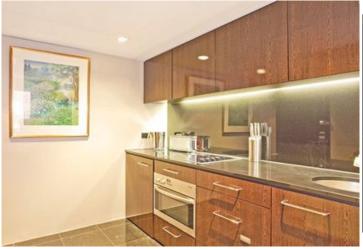

Light filled open plan lounge & dining area
Modern kitchen w stainless steel appliances & bar fridge
Oversized bedroom w queen bed & built-in robes
Stylish bathroom & concealed laundry w washer & dryer
Balcony overlooking the vibrant Macleay Street
Generous storage & quality finishes throughout
Security complex w concierge & intercom access
Underground security stacker car space