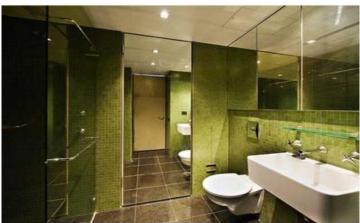

Light filled open plan lounge & dining area
Modern kitchen w stainless steel appliances & bar fridge
Oversized bedroom w queen bed & built-in robes
Stylish bathroom & concealed laundry w washer & dryer
Balcony overlooking the vibrant Macleay Street
Generous storage & quality finishes throughout
Security complex w concierge & intercom access
Underground security stacker car space