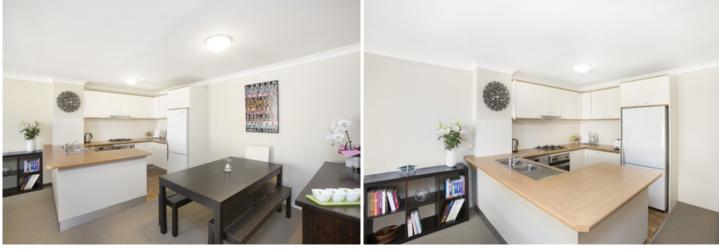

Light filled open plan lounge & dining area Modern gas kitchen w stainless steel appliances Spacious main bedroom w walk-in robe & ensuite Generous second bedroom w built-in robes Bathroom w tub & internal laundry w dryer Entertainers balcony w complex views Secure car space & ample visitor parking