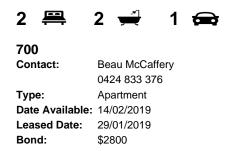

King and Crown Streets and minutes to The Grounds, Campos, Rosetta Stone Bakery, Bread & Circus, and Fratelli Fresh, Sydney Park Village is one of the most sought after resort style buildings in inner Sydney. Offering incomparable facilities including 24 hour security, 60 visitor car spaces, outdoor pool, two tennis courts, gym and indoor heated lap pool - immerse yourself in a sanctuary away from any urban buzz.

Please ensure that you register your details to inspect the property. Registration will ensure you are instantly informed of any updates, changes or cancellations. While care has been taken in the preparation of these particulars, no responsibility is accepted for the accuracy and interested persons are advised to make their own enquiries and satisfy themselves in all respects.



https://www.beaumccaffery.com.au/4719781