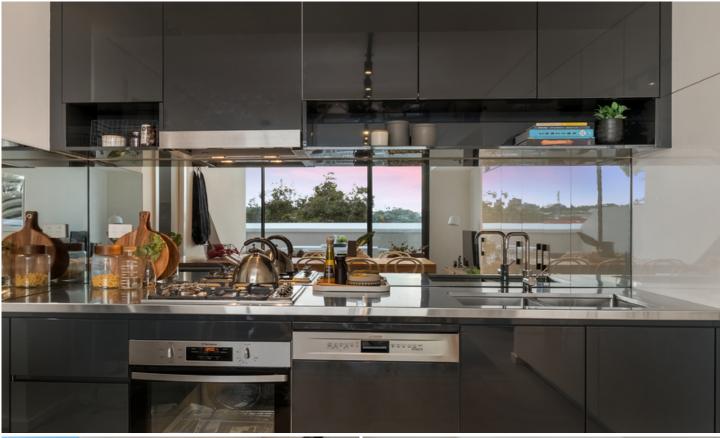

A boutique warehouse conversion of only 21 apartments over 4 levels w/ solid original brickwork, original steel beams, concrete lift & upscale interiors, exteriors and landscaping.

Light filled open plan lounge & dining area Large entertainers courtyard w private entrance Luxurious gas kitchen w stainless steel appliances Master bedroom w large built-in robes & ensuite Spacious second bedroom w built-in robes Stunning bathroom & separate laundry w dryer