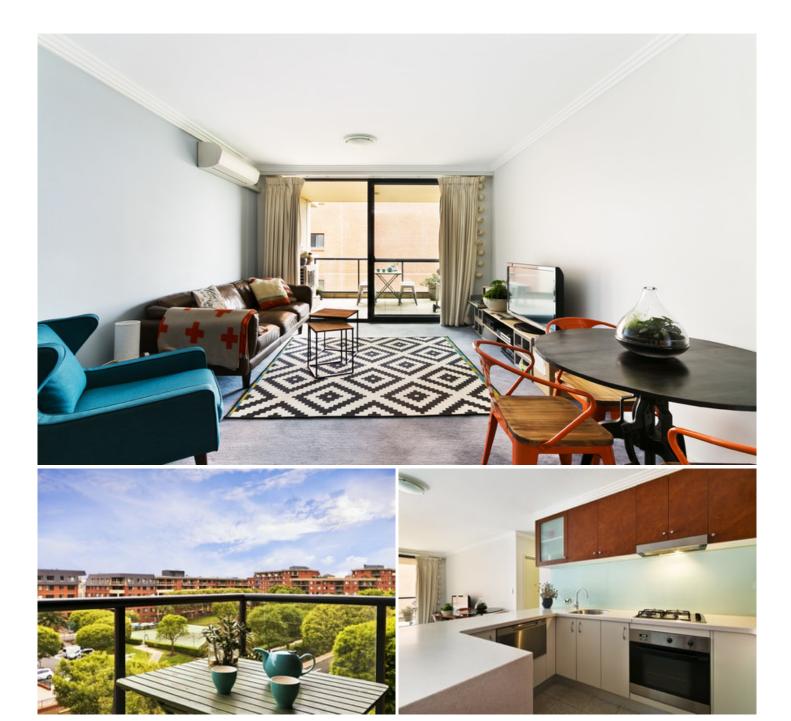

## parkproperties

This one bedroom apartment with study and secure parking is perfectly positioned in the highly desirable Sydney Park Village. Naturally bright with modern features and an ideal northerly aspect, this property showcases open plan living and a private outlook with complex views.

Open plan lounge & dining area w air conditioning Designer gas kitchen w stainless steel appliances Spacious bedroom w walk-in robe & balcony access Separate study area perfect for home office Stylish bathroom w tub & internal laundry w dryer Light filled entertainers balcony w complex views New carpet & paint throughout Secure car space & storage box