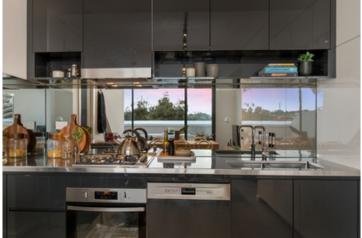

A boutique warehouse conversion of only 21 apartments over 4 levels w/ solid original brickwork, original steel beams, concrete lift & upscale interiors, exteriors and landscaping.

Light filled open plan lounge & dining area Large entertainers courtyard w private entrance Luxurious gas kitchen w stainless steel appliances Master bedroom w large built-in robes & ensuite Spacious second bedroom w built-in robes Stunning bathroom & separate laundry w dryer