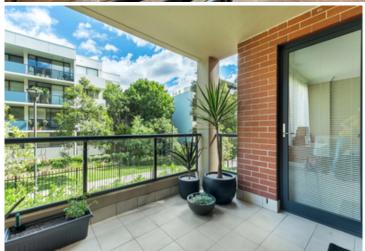

Generous open plan lounge & dining area
Light filled entertainers balcony w leafy outlook
Designer gas kitchen w stainless steel appliances
Spacious bedroom w built-in robes & balcony access
Stylish bathroom w tub & internal laundry w dryer
Separate study area & generous storage space
Air conditioning & no road frontage
Secure car space & ample visitor parking