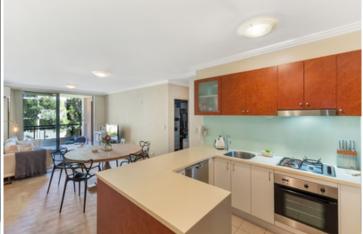

Generous open plan lounge & dining area
Light filled entertainers balcony w leafy outlook
Designer gas kitchen w stainless steel appliances
Spacious bedroom w built-in robes & balcony access
Stylish bathroom w tub & internal laundry w dryer
Separate study area & generous storage space
Air conditioning & no road frontage
Secure car space & ample visitor parking