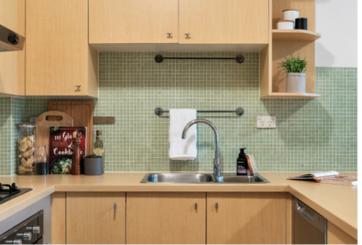

Light filled open plan lounge & dining area
Designer gas kitchen w stainless steel appliances
Full length balcony perfect for entertaining
Generous main bed w walk-in robe & ensuite
Spacious second bedroom w built-in robes
Stylish bathroom w tub & separate laundry w dryer
Security car space & ample visitor parking