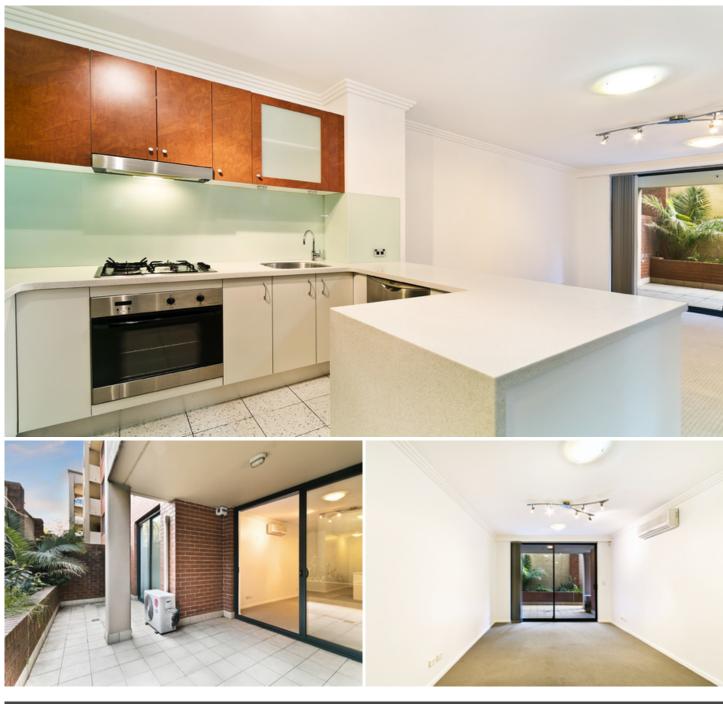

## One bedroom plus study courtyard apartment

Located in Sydney Park Village, this 101sqm one bedroom plus study apartment with parking features a private courtyard and offers easy, low maintenance living with a cosmopolitan lifestyle address.

Generous open plan lounge & dining area Designer gas kitchen w stainless steel appliances Spacious bedroom w walk-in robe & courtyard access Stylish bathroom w tub & internal laundry w dryer Large courtyard perfect for entertaining Separate study area perfect for home office Air conditioning in both living & bedroom Secure car space & ample visitor parking

Placed just steps from the hip Erskineville Village, the eat streets of King and Crown Streets and minutes to The Grounds, Campos, Rosetta Stone Bakery, Bread & Circus, and Fratelli Fresh, Sydney Park Village is one of the most sought after resort style buildings in inner Sydney. Offering incomparable facilities including outdoor pool, two tennis courts, gym and heated indoor pool - immerse yourself in a sanctuary away from any urban buzz.