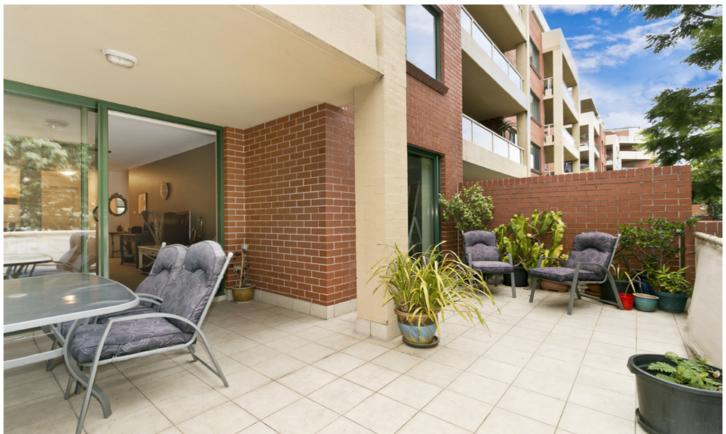

## Light filled apartment with large courtyard

Generous in size and features, this north facing one bedroom apartment plus study boasts light filled, oversized living. Situated in the sought after Sydney Park Village complex, it offers a versatile floor plan combined with stylish finishes and a large private courtyard perfect for entertaining.

Light filled open plan lounge & dining area
Modern gas kitchen w stainless steel appliances
Large bedroom w built in robes & balcony access
Oversized courtyard perfect for entertaining
Stylish bathroom w tub & internal laundry w dryer
Separate study area perfect for home office
Ceiling fans & generous storage space
Secure car space & ample visitor parking