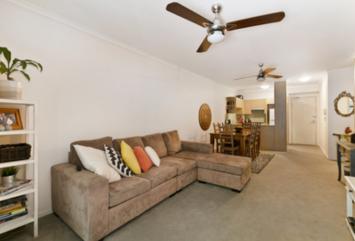

## Light filled apartment with large courtyard

Generous in size and features, this north facing one bedroom apartment plus study boasts light filled, oversized living. Situated in the sought after Sydney Park Village complex, it offers a versatile floor plan combined with stylish finishes and a large private courtyard perfect for entertaining.

Light filled open plan lounge & dining area
Modern gas kitchen w stainless steel appliances
Large bedroom w built in robes & balcony access
Oversized courtyard perfect for entertaining
Stylish bathroom w tub & internal laundry w dryer
Separate study area perfect for home office
Ceiling fans & generous storage space
Secure car space & ample visitor parking