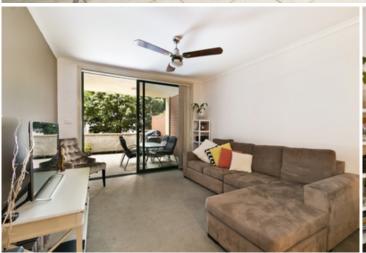

## Light filled apartment with large courtyard

Generous in size and features, this north facing one bedroom apartment plus study boasts light filled, oversized living. Situated in the sought after Sydney Park Village complex, it offers a versatile floor plan combined with stylish finishes and a large private courtyard perfect for entertaining.

Light filled open plan lounge & dining area
Modern gas kitchen w stainless steel appliances
Large bedroom w built in robes & balcony access
Oversized courtyard perfect for entertaining
Stylish bathroom w tub & internal laundry w dryer
Separate study area perfect for home office
Ceiling fans & generous storage space
Secure car space & ample visitor parking