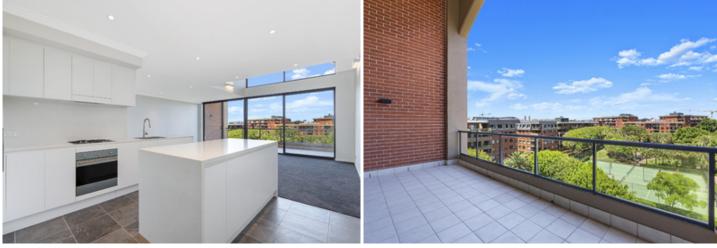

Oversized open plan lounge & dining area Designer gas kitchen w stone benches & European appliances Master bedroom w walk-in robe & chic ensuite Spacious second & third bed both w built-in robes Large entertainers balcony w leafy complex views Bathroom w bath tub & separate laundry w dryer