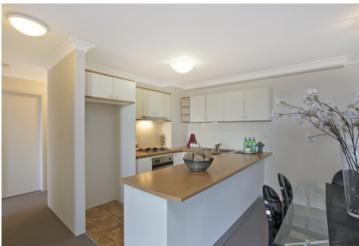

Large open plan lounge & dining area
Gas kitchen w stainless steel appliances
Light-filled balcony w city skyline views
Master bedroom w walk-in robe & ensuite
Spacious second bedroom w built-in robes
Bathroom w tub & separate laundry w dryer
Secure car space & ample visitor parking