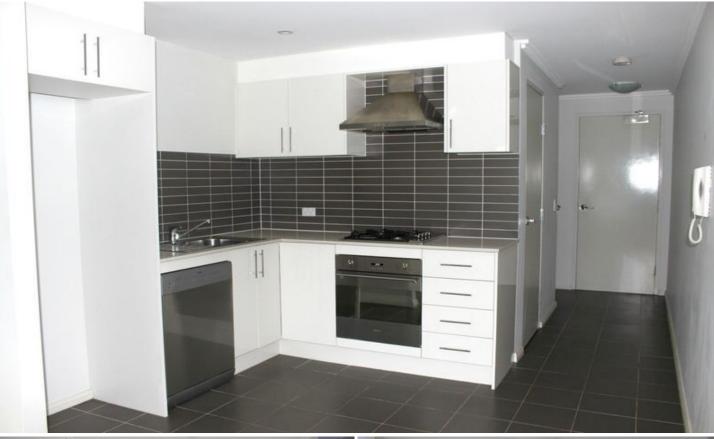

Light filled open plan lounge & dining area Designer gas kitchen w stainless steel appliances Loft style bedroom w built-in robes & skylight Spacious terrace perfect for entertaining Stylish bathroom w tub & separate laundry w dryer Generous storage & downstairs wash room Undercover secure car space & on-site visitor parking