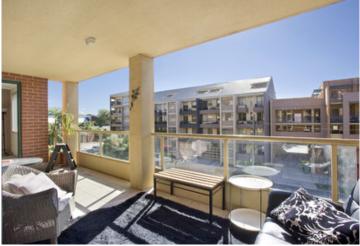

Light filled open plan lounge & dining area
Designer gas kitchen w stainless steel appliances
Oversized main bedroom w walk-in robe & ensuite
Full length balcony perfect for entertaining
Generous second bedroom w built-in robes
Stylish bathroom w tub & separate laundry w dryer
Generous storage space & separate study alcove
Secure car space & ample visitor parking