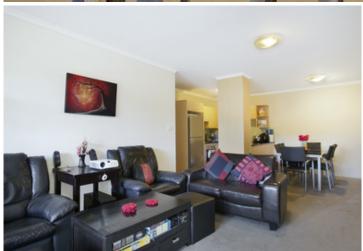

Light filled open plan lounge & dining area
Designer gas kitchen w stainless steel appliances
Oversized main bedroom w walk-in robe & ensuite
Full length balcony perfect for entertaining
Generous second bedroom w built-in robes
Stylish bathroom w tub & separate laundry w dryer
Generous storage space & separate study alcove
Secure car space & ample visitor parking