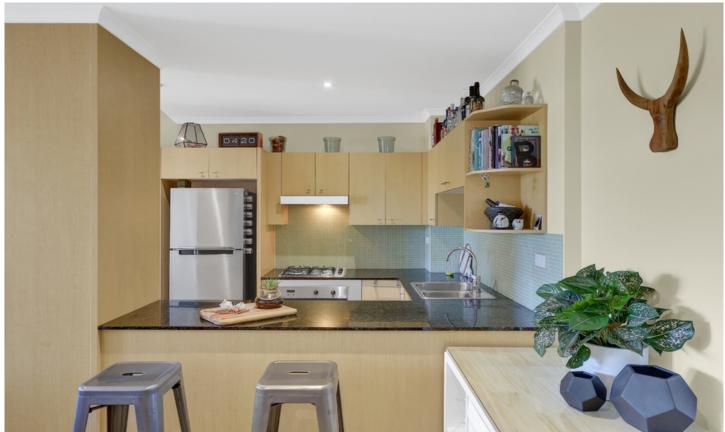

Light filled open plan lounge & dining area
Designer gas kitchen w stainless steel appliances
Oversized main bedroom w walk-in robe & ensuite
Full length balcony perfect for entertaining
Generous second bedroom w built-in robes
Stylish bathroom w tub & separate laundry w dryer
Generous storage space & separate study alcove
Secure car space & ample visitor parking